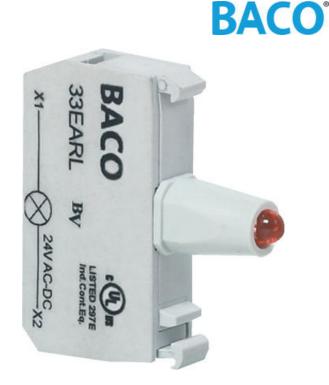

## **LED BLOCKS**

Screw terminals

33EARL LED BLOCK SCREW 24V RED

- Long lifetime upto 100,000 hours
- 5 colour & voltage options
- Finger safe IP20 terminals

## PRODUCT DESCRIPTION

LED blocks with screw terminal connection that snap directly in the centre position of 1, 3 or 5 position clips. Suitable for all illuminated pushbutton, selector switch, mushroom or pilot light heads.

Available in colour options, red, green, yellow, white & blue.

Available in voltage options 12-24Vac/dc, 48Vac/dc, 110Vdc, 130Vac & 230Vac.

Long lifetime of up to 100,000 hours.