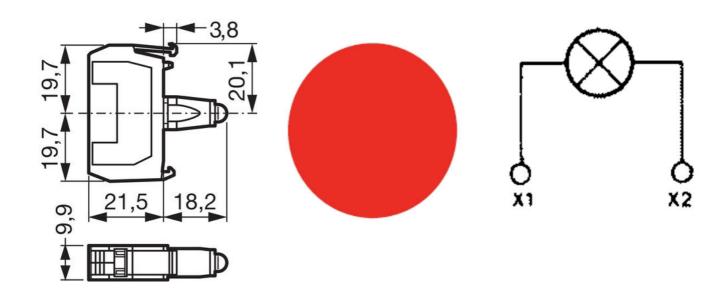

## **SPECIFICATIONS**

| Approvals                                 | UL 508, CSA 22.2, BV, CB, CE |
|-------------------------------------------|------------------------------|
| Climate resistance cyclic damp heat       | IEC 60068-2-3                |
| Climate resistance to sea air             | IEC 60068-2-52               |
| Climate-resistant heat                    | IEC 60068-2-30               |
| Color                                     | Red                          |
| Connection solid wire max                 | 2,5 mm²                      |
| Connection stranded wire with ferrule max | 1.5 mm²                      |
| Connection stranded wire with ferrule min | 0.5 mm²                      |
| Frequenze                                 | 50/60 Hz                     |
| LED supply voltage                        | 12-24V AC/DC                 |
| LED Voltage Tolerance                     | ± 20%                        |
| Lifetime at rated supply voltage (25°C)   | 100000 h                     |
| Power consumption                         | 25 mA ±20%                   |
|                                           |                              |

| Protection rating rear of panel                                          | IP20   |
|--------------------------------------------------------------------------|--------|
| Rated impulse withstand voltage Uimp (Overvoltage cat III - Pollution 3) | 4 kV   |
| Rated insulation voltage Ui                                              | 300 V  |
| Temperature range bearing, from                                          | -40 °C |
| Temperature range bearing, to                                            | 70 °C  |
| Temperature range from                                                   | -25 °C |
| Temperature range to                                                     | 70 °C  |
| Torque max                                                               | 1,2 Nm |
| Weight                                                                   | 17 g   |